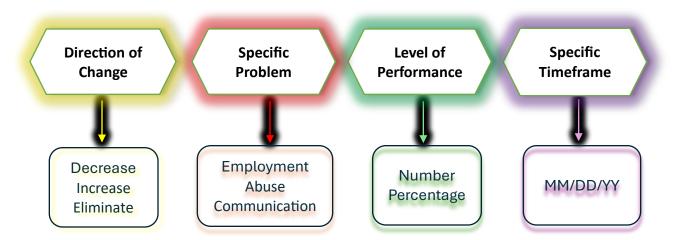

## QM Plan Target Objectives (TO) are Important! What Do You Want to Achieve?

| Direction of Change                                           | Specific Problem      | Level of Performance | Specific Timeframe |
|---------------------------------------------------------------|-----------------------|----------------------|--------------------|
| Increase                                                      | % of people employed  | 10%                  | 6/30/25            |
| TO: Increase the percent of people employed by 10% by 6/30/25 |                       |                      |                    |
| Decrease                                                      | % of abuse incidents  | 20%                  | 6/30/25            |
| TO: Decrease the percent of abuse incidents by 20% by 6/30/25 |                       |                      |                    |
| Increase                                                      | # of people using CPS | 30                   | 6/30/25            |
| TO: Increase the number of people using CPS to 30 by 6/30/25  |                       |                      |                    |

What You Want To Happen

By How Much

By When

Target Objective (TO)

Helpful Hint – When developing a TO, make sure your math makes sense! Think it through! For example, if you have 4 people employed in competitive integrated employment and your TO is to increase this number by 10%, then you are saying you want to increase by a part (4/10th) of a person.