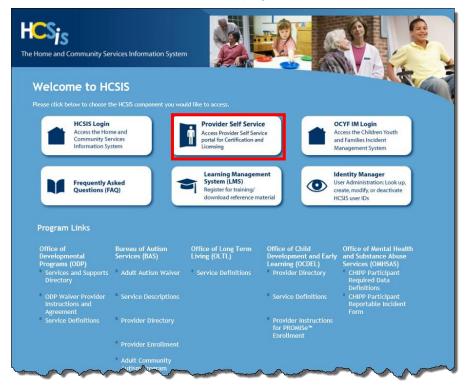

The Provider Self Service tile can be found on the HCSIS page:

If you have any questions about the screens in HCSIS, click the <u>Help</u> hyperlink in the upper righthand corner of any screen or call the **HCSIS Help Desk** at **1-866-444-1264**.