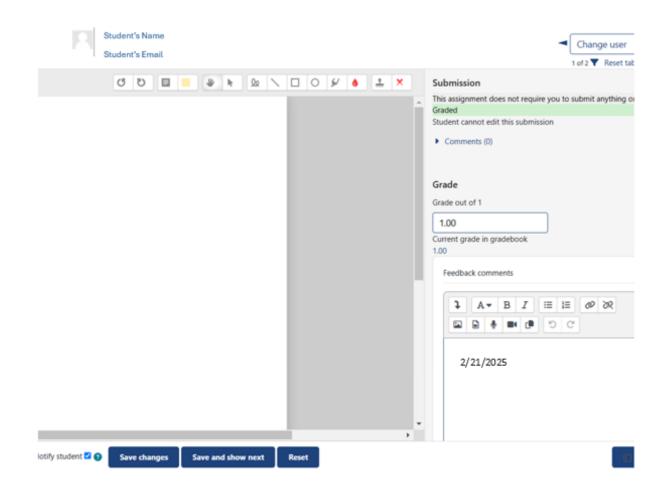

#### Instructions for how to mark the new Trainer Attestation manual grade.

1. Click on the "Trainer Attestation of Qualification" activity under the Acknowledgement of Qualification section in the online student course.

2. Select the Group (Class) you are grading for and click on the Grade button.

Office of Developmental Programs Announcement 25-022 Publication Date: 2/21/2025 Page 2 of 4

3. Enter a 1 in the Grade field to attest that the student completed all course requirements,

enter in the date in the Feedback comments, and then click on save changes.